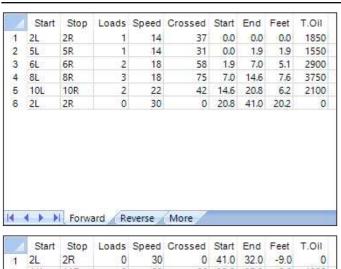

|   | Start | Stop | Loads | Speed | Crossed | Start | End  | Feet | T.Oil |
|---|-------|------|-------|-------|---------|-------|------|------|-------|
| 1 | 2L    | 2R   | 0     | 30    | 0       | 41.0  | 32.0 | -9.0 | 0     |
| 2 | 11L   | 11R  | 2     | 22    | 38      | 32.0  | 25.8 | -6.2 | 1900  |
| 3 | 9L    | 9R   | 2     | 18    | 46      | 25.8  | 20.7 | -5.1 | 2300  |
| 4 | 8L    | 8R   | 2     | 18    | 50      | 20.7  | 15.6 | -5.1 | 2500  |
| 5 | 6L    | 6R   | 1     | 18    | 29      | 15.6  | 13.1 | -2.5 | 1450  |
| 6 | 4L    | 4R   | 1     | 18    | 33      | 13.1  | 10.6 | -2.5 | 1650  |
| 7 | 2L    | 2R   | 0     | 14    | 0       | 10.6  | 6.0  | -4.6 | 0     |
| 8 | 2L    | 2R   | 0     | 10    | 0       | 6.0   | 0.0  | -6.0 | 0     |